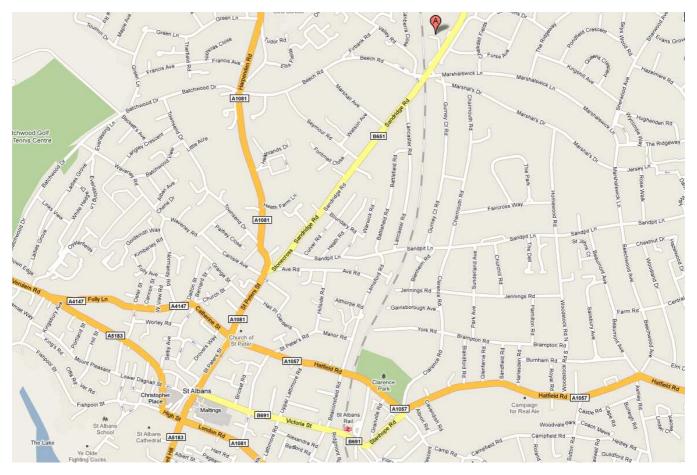

## WOOSTER JEFFS ASSOCIATES

Directions to: Wooster Jeffs Associates Unit 7, Ronsons Way Sandridge St Albans AL5 4XD

- When leaving M1 follow signs for St Albans.
- When reached Noke Hotel on the left hand side carry straight on at roundabout into Watford Road – don't follow sign for St Albans.
- Keep going through Chiswell Green following St Albans signs.
- Keep going straight through Town Centre (Holywell Hill, St Peters Street).
- Straight over roundabout at top of town.
- When you see Cricketers Pub in middle of road take right hand fork.
- Carry on along Sandridge Road until you come to traffic lights with King William pub on left hand side.
- Straight over lights take immediate turning on left into Ronsons Way.
- Bear round to the right (sign for Council Tip).
- Take next left and left again past Arnold James building.
- We are the second to last unit on right (Marked 'A' on the map).